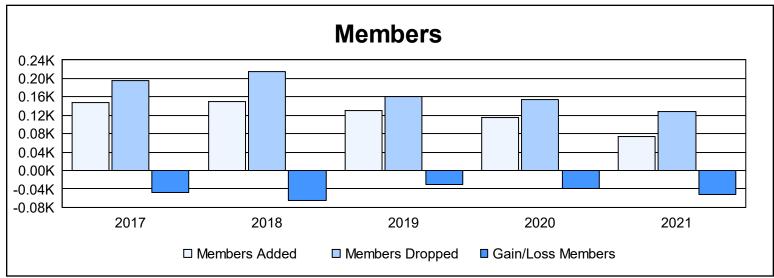

District A 4 As of June 2021 Cumulative

| Year      | New<br>Clubs | Dropped<br>Clubs | Gain/<br>Loss<br>Clubs | New<br>Members | Charter<br>Members | Reinstate<br>Members | Transfer<br>Members | Total<br>Member<br>Added | Total<br>Members<br>Dropped | Gain/<br>Loss<br>Members |
|-----------|--------------|------------------|------------------------|----------------|--------------------|----------------------|---------------------|--------------------------|-----------------------------|--------------------------|
| 2016-2017 | 0            | 2                | -2                     | 125            | 4                  | 7                    | 12                  | 148                      | 195                         | -47                      |
| 2017-2018 | 0            | 1                | -1                     | 132            | 2                  | 7                    | 8                   | 149                      | 214                         | -65                      |
| 2018-2019 | 0            | 0                | 0                      | 107            | 1                  | 14                   | 8                   | 130                      | 160                         | -30                      |
| 2019-2020 | 0            | 2                | -2                     | 94             | 1                  | 9                    | 11                  | 115                      | 154                         | -39                      |
| 2020-2021 | 1            | 0                | 1                      | 47             | 21                 | 3                    | 3                   | 74                       | 127                         | -53                      |
| Average   | 0            | 1                | -1                     | 101            | 6                  | 8                    | 8                   | 123                      | 170                         | -47                      |